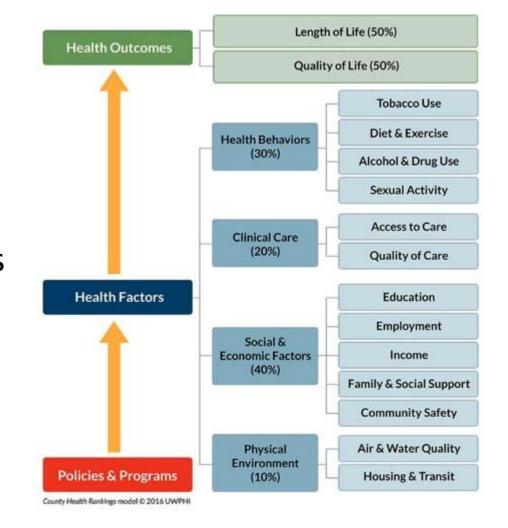

### Social Determinants of Health

- •1. As a determinant of health, medical care is insufficient for ensuring better health outcomes.
- 2. How do we intervene without medicalizing SDoH?
- 3. What (new) data are needed?