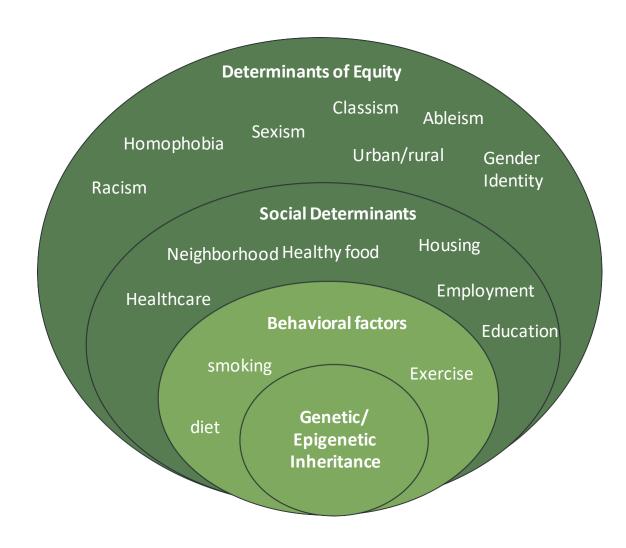

## Health Equity

The assurance of the conditions of optimal health for all Inequity: 3 core components

- multiple axes of inequities
- 1) One group is unjustly disadvantaged
- 2) One group is unjustly advantaged
- 3) The whole is made less by the loss of human potential