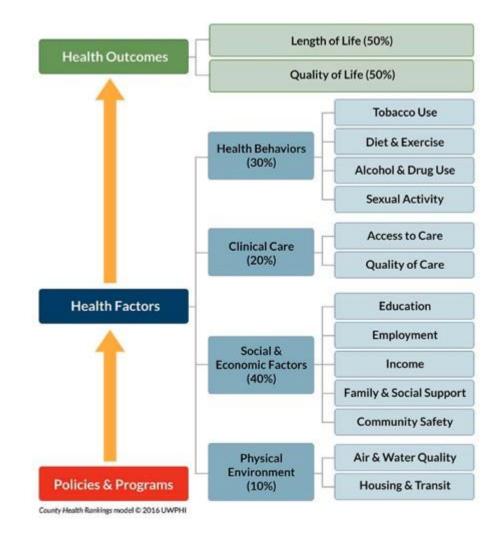

### Social Determinants of Health

- •1. As a determinant of health, medical care is insufficient for ensuring better health outcomes.
- 2. How do we intervene without medicalizing SDoH?
- 3. What (new) data are needed?