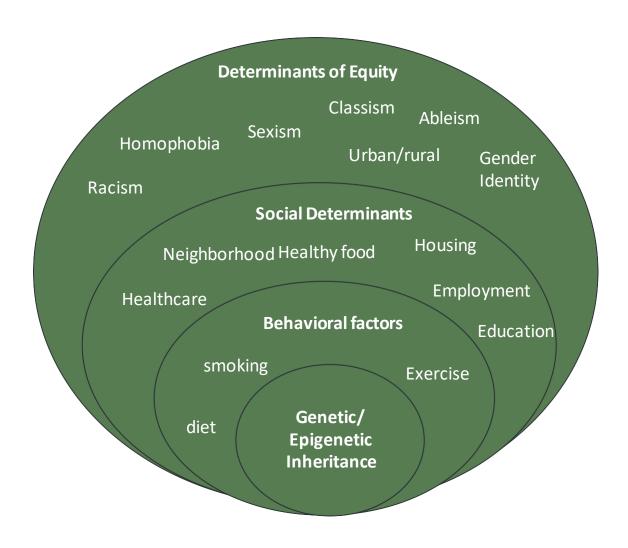

## Health Equity

The assurance of the conditions of optimal health for all Inequity: 3 core components

- multiple axes of inequities
- 1) One group is unjustly disadvantaged
- 2) One group is unjustly advantaged
- 3) The whole is made less by the loss of human potential