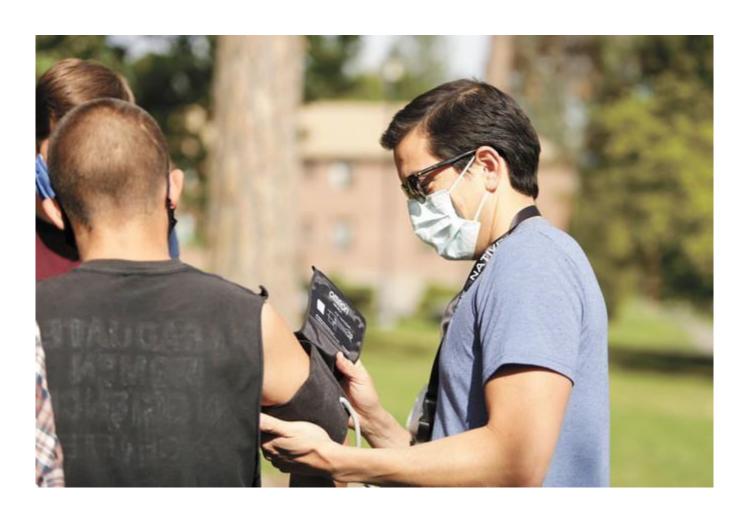

## Spokane Street Medicine

#### **Launched in response to Covid-19**

- Homeless outreach worker
- WSU Clinician
- SRHD staff
- WSU Interprofessional students

### Spokane Street Medicine

- Triage hotline for homeless services
- Street medicine rounds
- Community partner clinics
- Clinical on call capacity