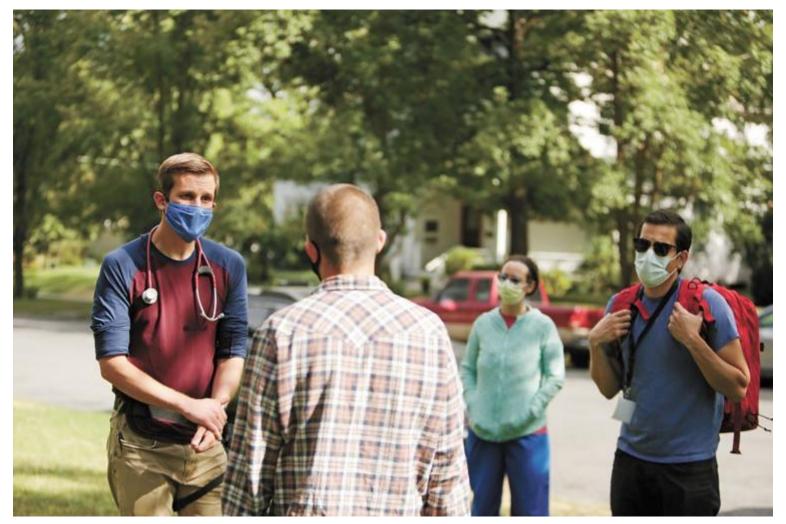

## Spokane Street Medicine

#### **Launched in response to Covid-19**

- Homeless outreach worker
- WSU Clinician
- SRHD staff
- WSU Interprofessional students

#### Partnership between

- WSU Health Sciences/Range Community Clinic
- CHAS
- Spokane Regional Health District
- SNAP
- Jewels Helping Hands
- Frontier Behavioral Health
- Salvation Army
- Goodwill
- Catholic Charities
- Volunteers of America

### Spokane Street Medicine

- Triage hotline for homeless services
- Street medicine rounds
- Community partner clinics
- Clinical on call capacity